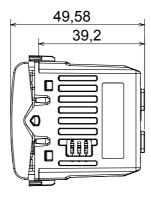

| 1                                    |
| solid cables (mm²)                       |                    |                                         |                                      |
| 230V incandescent/halogen lamps          | 40 ÷ 300W          | 230V LED lamps                          | 5 ÷ 150W (max 10 lamps)              |
| Halogen lamps 12Vac with winding transf. | 40 ÷ 300W          | LED lamps 12Vac with electronic transf. | 40 ÷ 300W (max 2 transf.)            |
| LED colour                               | Orange             | Electrocod                              | 0781                                 |
| Material                                 | Technopolymer      |                                         |                                      |

## **DIMENSIONAL**







## STANDARDS/APPROVALS