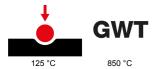

| Category       | Indicator lamp | Symbol                    | DND+MUR       |
|----------------|----------------|---------------------------|---------------|
| Colour         | Satin White    | Diffuser colour           | Opal diffuser |
| Standard       | EN 62094-1     | Thermo-pressure with ball | 125 °C        |
| Glow Wire Test | 850 °C         | No. modules               | 1             |
| Electrocod     | 0781           |                           |               |

### STANDARDS/APPROVALS