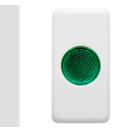

## Product Data Sheet GW20604

SYSTEM WHITE - Domestic range

The System modular devices allow the creation of an infinite combination of devices and plates, thanks to a complete range that covers all design, functional and installation needs. Colours and finishes: bright and versatile glossy white, and elegant and classy satin black. Ideal for flush-mounted solutions (for rectangular or square boxes), surface-mounted solutions and special applications. The range includes control units, socket-outlets, breakers, indicators, connectors and devices for the control, safety and comfort of the home. The material is supplied without lamp. Compatible lamp: Cartridge lamp S6x31mm and S6.3x28mm (max 2W)

| Diffusor type      | Flat       | Diffuser colour | Green         |
|--------------------|------------|-----------------|---------------|
| Diffuser meaning   | Safety     | Fixing for lamp | Cartridge     |
| Standard           | EN 62094-1 | Colour          | White         |
| No. SYSTEM modules | 1          | Material        | Technopolymer |
| Electrocod         | 0132       |                 |               |