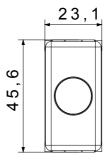

flush-mounted solutions (for rectangular or square boxes), surface-mounted solutions and special applications. The range includes control units, socket-outlets, breakers, indicators, connectors and devices for the control, safety and comfort of the home.

The material is supplied without lamp. Compatible lamp: Cartridge lamp S6x31mm and S6.3x28mm (max 2W)

| Diffusor type      | Flat       | Diffuser colour | Light blue    |
|--------------------|------------|-----------------|---------------|
| Diffuser meaning   | Specific   | Fixing for lamp | Cartridge     |
| Standard           | EN 62094-1 | Colour          | Black         |
| No. SYSTEM modules | 1          | Material        | Technopolymer |
| Electrocod         | 0132       |                 |               |

## DIMENSIONAL







## STANDARDS/APPROVALS