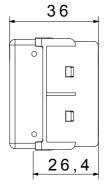

r flush-mounted solutions (for rectangular or square boxes), surface-mounted solutions and special applications. The range includes control units, socket-outlets, breakers, indicators, connectors and devices for the control, safety and comfort of the home.

The material is supplied without lamp. Compatible lamp: Cartridge lamp S6x31mm and S6.3x28mm (max 2W)

| Diffusor type      | Flat       | Diffuser colour | Light blue    |
|--------------------|------------|-----------------|---------------|
| Diffuser meaning   | Specific   | Fixing for lamp | Cartridge     |
| Standard           | EN 62094-1 | Colour          | Black         |
| No. SYSTEM modules | 1          | Material        | Technopolymer |
| Electrocod         | 0132       |                 |               |

## DIMENSIONAL







## STANDARDS/APPROVALS