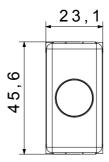

sh-mounted solutions (for rectangular or square boxes), surface-mounted solutions and special applications. The range includes control units, socket-outlets, breakers, indicators, connectors and devices for the control, safety and comfort of the home. The material is supplied without lamp. Compatible lamp: Cartridge lamp S6x31mm and S6.3x28mm (max 2W)

| Diffusor type      | Flat       | Diffuser colour | Transparent   |
|--------------------|------------|-----------------|---------------|
| Diffuser meaning   | Neutral    | Fixing for lamp | Cartridge     |
| Standard           | EN 62094-1 | Colour          | Black         |
| No. SYSTEM modules | 1          | Material        | Technopolymer |
| Electrocod         | 0132       |                 |               |



## 36

DIMENSIONAL





## STANDARDS/APPROVALS

CE

www.gewiss.com sat@gewiss.com Last update 01/11/2024 Data, measures, designs and pictures are shown only as informative purposes, and could be changed without previous notice