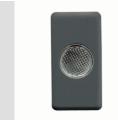

## Product Data Sheet GW21606 SYSTEM BLACK - Domestic range

The System modular devices allow the creation of an infinite combination of devices and plates, thanks to a complete range that covers all design, functional and installation needs. Colours and finishes: bright and versatile glossy white, and elegant and classy satin black. Ideal for flush-mounted solutions (for rectangular or square boxes), surface-mounted solutions and special applications. The range includes control units, socket-outlets, breakers, indicators, connectors and devices for the control, safety and comfort of the home. The material is supplied without lamp. Compatible lamp: Cartridge lamp S6x31mm and S6.3x28mm (max 2W)

| Diffusor type      | Flat       | Diffuser colour | Transparent   |
|--------------------|------------|-----------------|---------------|
| Diffuser meaning   | Neutral    | Fixing for lamp | Cartridge     |
| Standard           | EN 62094-1 | Colour          | Black         |
| No. SYSTEM modules | 1          | Material        | Technopolymer |
| Electrocod         | 0132       |                 |               |