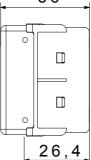

lush-mounted solutions (for rectangular or square boxes), surface-mounted solutions and special applications. The range includes control units, socket-outlets, breakers, indicators, connectors and devices for the control, safety and comfort of the home. The material is supplied without lamp. Compatible lamp: Cartridge lamp S6x31mm and S6.3x28mm (max 2W)

| Diffusor type      | Flat       | Diffuser colour | Transparent   |
|--------------------|------------|-----------------|---------------|
| Diffuser meaning   | Neutral    | Fixing for lamp | Cartridge     |
| Standard           | EN 62094-1 | Colour          | Black         |
| No. SYSTEM modules | 1          | Material        | Technopolymer |
| Electrocod         | 0132       |                 |               |



## 36

DIMENSIONAL





## STANDARDS/APPROVALS

CE

www.gewiss.com sat@gewiss.com Last update 01/11/2024 Data, measures, designs and pictures are shown only as informative purposes, and could be changed without previous notice