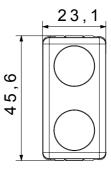

s to a complete range that covers all design, functional and installation needs. Colours and finishes: bright and versatile glossy white, and elegant and classy satin black. Ideal for flush-mounted solutions (for rectangular or square boxes), surface-mounted solutions and special applications. The range includes control units, socket-outlets, breakers, indicators, connectors and devices for the control, safety and comfort of the home.

| Diffusor type | Flat         | Diffuser colour    | Light blue |
|---------------|--------------|--------------------|------------|
| Lamp voltage  | 12-24V ac/dc | Standard           | EN 62094-1 |
| Colour        | White        | No. SYSTEM modules | 1          |
| Electrocod    | 0132         |                    |            |



## **DIMENSIONAL**





## STANDARDS/APPROVALS