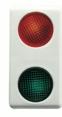

| Diffusor type | Flat         | Diffuser colour    | Light blue |
|---------------|--------------|--------------------|------------|
| Lamp voltage  | 12-24V ac/dc | Standard           | EN 62094-1 |
| Colour        | White        | No. SYSTEM modules | 1          |
| Electrocod    | 0132         |                    |            |