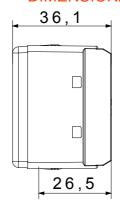

nks to a complete range that covers all design, functional and installation needs. Colours and finishes: bright and versatile glossy white, and elegant and classy satin black. Ideal for flush-mounted solutions (for rectangular or square boxes), surface-mounted solutions and special applications. The range includes control units, socket-outlets, breakers, indicators, connectors and devices for the control, safety and comfort of the home.

| Diffusor type | Flat         | Diffuser colour    | Light blue |
|---------------|--------------|--------------------|------------|
| Lamp voltage  | 12-24V ac/dc | Standard           | EN 62094-1 |
| Colour        | White        | No. SYSTEM modules | 1          |
| Electrocod    | 0132         |                    |            |



## **DIMENSIONAL**





## STANDARDS/APPROVALS