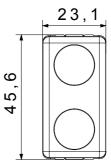

devices and plates, thanks to a complete range that covers all design, functional and installation needs. Colours and finishes: bright and versatile glossy white, and elegant and classy satin black. Ideal for flush-mounted solutions (for rectangular or square boxes), surface-mounted solutions and special applications. The range includes control units, socket-outlets, breakers, indicators, connectors and devices for the control, safety and comfort of the home.

| Diffusor type | Flat    | Diffuser colour    | Red/green  |
|---------------|---------|--------------------|------------|
| Lamp voltage  | 230V ac | Standard           | EN 62094-1 |
| Colour        | Black   | No. SYSTEM modules | 1          |
| Electrocod    | 0132    |                    |            |



## **DIMENSIONAL**





## STANDARDS/APPROVALS