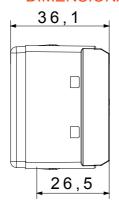

f devices and plates, thanks to a complete range that covers all design, functional and installation needs. Colours and finishes: bright and versatile glossy white, and elegant and classy satin black. Ideal for flush-mounted solutions (for rectangular or square boxes), surface-mounted solutions and special applications. The range includes control units, socket-outlets, breakers, indicators, connectors and devices for the control, safety and comfort of the home.

| Diffusor type | Flat    | Diffuser colour    | Red/green  |
|---------------|---------|--------------------|------------|
| Lamp voltage  | 230V ac | Standard           | EN 62094-1 |
| Colour        | Black   | No. SYSTEM modules | 1          |
| Electrocod    | 0132    |                    |            |



## **DIMENSIONAL**





## STANDARDS/APPROVALS