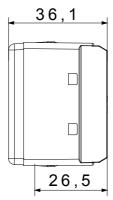

nite combination of devices and plates, thanks to a complete range that covers all design, functional and installation needs. Colours and finishes: bright and versatile glossy white, and elegant and classy satin black. Ideal for flush-mounted solutions (for rectangular or square boxes), surface-mounted solutions and special applications. The range includes control units, socket-outlets, breakers, indicators, connectors and devices for the control, safety and comfort of the home.

| Diffusor type | Flat    | Diffuser colour    | Red/green  |
|---------------|---------|--------------------|------------|
| Lamp voltage  | 230V ac | Standard           | EN 62094-1 |
| Colour        | White   | No. SYSTEM modules | 1          |
| Electrocod    | 0132    |                    |            |









## STANDARDS/APPROVALS