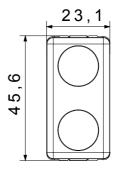

te combination of devices and plates, thanks to a complete range that covers all design, functional and installation needs. Colours and finishes: bright and versatile glossy white, and elegant and classy satin black. Ideal for flush-mounted solutions (for rectangular or square boxes), surface-mounted solutions and special applications. The range includes control units, socket-outlets, breakers, indicators, connectors and devices for the control, safety and comfort of the home.

| Diffusor type | Flat    | Diffuser colour    | Red/green  |
|---------------|---------|--------------------|------------|
| Lamp voltage  | 230V ac | Standard           | EN 62094-1 |
| Colour        | White   | No. SYSTEM modules | 1          |
| Electrocod    | 0132    |                    |            |









## STANDARDS/APPROVALS