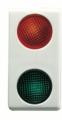

| Diffusor type | Flat    | Diffuser colour    | Red/green  |
|---------------|---------|--------------------|------------|
| Lamp voltage  | 230V ac | Standard           | EN 62094-1 |
| Colour        | White   | No. SYSTEM modules | 1          |
| Electrocod    | 0132    |                    |            |