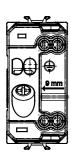

| 125 °C                   |
| Glow Wire Test                                      | 850 °C                         | Terminal grip on cable traction | > 50 N                   |
| Terminal tightening capacity                        | min. 0,75 - max. 2x4           | Terminal tightening capacity    | min. 0,5 - max. 2x2,5    |
| stranded cables (mm²)                               |                                | solid cables (mm²)              |                          |
| No. modules                                         | 1                              | Electrocod                      | 0131                     |
| Material                                            | Technopolymer                  |                                 |                          |

## **DIMENSIONAL**







## **TECHNICAL SYMBOLOGY**



## STANDARDS/APPROVALS