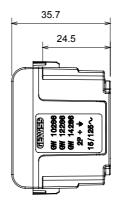

125 °C                   |
| Glow Wire Test                                      | 850 °C                         | Terminal grip on cable traction | > 50 N                   |
| Terminal tightening capacity                        | min. 0,75 - max. 2x4           | Terminal tightening capacity    | min. 0,5 - max. 2x2,5    |
| stranded cables (mm²)                               |                                | solid cables (mm²)              |                          |
| No. modules                                         | 1                              | Electrocod                      | 0131                     |
| Material                                            | Technopolymer                  |                                 |                          |

## **DIMENSIONAL**







## **TECHNICAL SYMBOLOGY**



## STANDARDS/APPROVALS