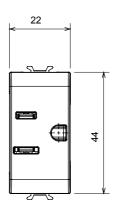

5 °C                   |
| Glow Wire Test                                      | 850 °C                         | Terminal grip on cable traction | > 50 N                   |
| Terminal tightening capacity                        | min. 0,75 - max. 2x4           | Terminal tightening capacity    | min. 0,5 - max. 2x2,5    |
| stranded cables (mm²)                               |                                | solid cables (mm²)              |                          |
| No. modules                                         | 1                              | Electrocod                      | 0131                     |
| Material                                            | Technopolymer                  |                                 |                          |

## **DIMENSIONAL**







## **TECHNICAL SYMBOLOGY**



## STANDARDS/APPROVALS