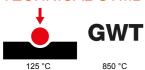

| Category                                            | Socket-outlet                  | Description                     | 2P+E - 15A               |
|-----------------------------------------------------|--------------------------------|---------------------------------|--------------------------|
| Colour                                              | Satin black                    | Voltage                         | 250/125V AC              |
| Standard                                            | USA                            | For plug pins                   | Flat parallel horizontal |
| Wiring terminals                                    | With screw                     | Standard                        | IEC 60884-1              |
| Resistance at test voltage                          | 2000 V at 50 Hz for 1 minute   | Insulation resistance           | > 5 MOhm                 |
| Prolonged operation socket (no.of position changes) | 10.000 at In 250 V ac cosφ=0,8 | Thermo-pressure with ball       | 125 °C                   |
| Glow Wire Test                                      | 850 °C                         | Terminal grip on cable traction | > 50 N                   |
| Terminal tightening capacity                        | min. 0,75 - max. 2x4           | Terminal tightening capacity    | min. 0,5 - max. 2x2,5    |
| stranded cables (mm²)                               |                                | solid cables (mm²)              |                          |
| No. modules                                         | 1                              | Electrocod                      | 0131                     |
| Material                                            | Technopolymer                  |                                 |                          |

## **TECHNICAL SYMBOLOGY**