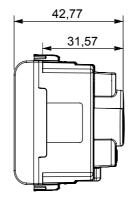

| > 5 MOhm               | Prolonged operation socket (no.of position changes) | 10.000 at In 250 V ac cosφ=0,8 |
| Thermo-pressure with ball                       | 125 °C                 | Glow Wire Test                                      | 850 °C                         |
| Terminal grip on cable traction                 | > 50 N                 | Terminal tightening capacity stranded cables (mm²)  | min. 0,75 - max. 2x4           |
| Terminal tightening capacity solid cables (mm²) | min. 0,5 - max. 2x2,5  | No. modules                                         | 2                              |
| Electrocod                                      | 0131                   | Material                                            | Technopolymer                  |

## **DIMENSIONAL**







## TECHNICAL SYMBOLOGY



## STANDARDS/APPROVALS