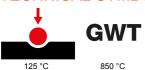

| Category                                        | Socket-outlet          | Description                                         | 2P+E - 13 A                    |
|-------------------------------------------------|------------------------|-----------------------------------------------------|--------------------------------|
| Colour                                          | Satin black            | Voltage                                             | 250 V ac                       |
| Standard                                        | British                | Characteristics                                     | With safety shields            |
| For plug pins                                   | Flat                   | Wiring terminals                                    | With screw                     |
| Standard                                        | IEC 60884-1; BS 1363-2 | Resistance at test voltage                          | 2000 V at 50 Hz for 1 minute   |
| Insulation resistance                           | > 5 MOhm               | Prolonged operation socket (no.of position changes) | 10.000 at In 250 V ac cosφ=0,8 |
| Thermo-pressure with ball                       | 125 °C                 | Glow Wire Test                                      | 850 °C                         |
| Terminal grip on cable traction                 | > 50 N                 | Terminal tightening capacity stranded cables (mm²)  | min. 0,75 - max. 2x4           |
| Terminal tightening capacity solid cables (mm²) | min. 0,5 - max. 2x2,5  | No. modules                                         | 2                              |
| Electrocod                                      | 0131                   | Material                                            | Technopolymer                  |