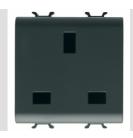

| Category                                        | Socket-outlet          | Description                                         | 2P+E - 13 A                    |
|-------------------------------------------------|------------------------|-----------------------------------------------------|--------------------------------|
| Colour                                          | Satin black            | Voltage                                             | 250 V ac                       |
| Standard                                        | British                | Characteristics                                     | With safety shields            |
| For plug pins                                   | Flat                   | Wiring terminals                                    | With screw                     |
| Standard                                        | IEC 60884-1; BS 1363-2 | Resistance at test voltage                          | 2000 V at 50 Hz for 1 minute   |
| Insulation resistance                           | > 5 MOhm               | Prolonged operation socket (no.of position changes) | 10.000 at In 250 V ac cosφ=0,8 |
| Thermo-pressure with ball                       | 125 °C                 | Glow Wire Test                                      | 850 °C                         |
| Terminal grip on cable traction                 | > 50 N                 | Terminal tightening capacity stranded cables (mm²)  | min. 0,75 - max. 2x4           |
| Terminal tightening capacity solid cables (mm²) | min. 0,5 - max. 2x2,5  | No. modules                                         | 2                              |
| Electrocod                                      | 0131                   | Material                                            | Technopolymer                  |