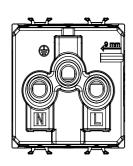

| Category                                        | Socket-outlet          | Description                                         | 2P+E - 13 A                    |
|-------------------------------------------------|------------------------|-----------------------------------------------------|--------------------------------|
| Colour                                          | Satin black            | Voltage                                             | 250 V ac                       |
| Standard                                        | British                | Characteristics                                     | With safety shields            |
| For plug pins                                   | Flat                   | Wiring terminals                                    | With screw                     |
| Standard                                        | IEC 60884-1; BS 1363-2 | Resistance at test voltage                          | 2000 V at 50 Hz for 1 minute   |
| Insulation resistance                           | > 5 MOhm               | Prolonged operation socket (no.of position changes) | 10.000 at In 250 V ac cosφ=0,8 |
| Thermo-pressure with ball                       | 125 °C                 | Glow Wire Test                                      | 850 °C                         |
| Terminal grip on cable traction                 | > 50 N                 | Terminal tightening capacity stranded cables (mm²)  | min. 0,75 - max. 2x4           |
| Terminal tightening capacity solid cables (mm²) | min. 0,5 - max. 2x2,5  | No. modules                                         | 2                              |
| Electrocod                                      | 0131                   | Material                                            | Technopolymer                  |