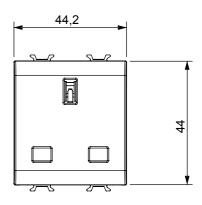

| > 5 MOhm               | Prolonged operation socket (no.of position changes) | 10.000 at In 250 V ac cosφ=0,8 |
| Thermo-pressure with ball                       | 125 °C                 | Glow Wire Test                                      | 850 °C                         |
| Terminal grip on cable traction                 | > 50 N                 | Terminal tightening capacity stranded cables (mm²)  | min. 0,75 - max. 2x4           |
| Terminal tightening capacity solid cables (mm²) | min. 0,5 - max. 2x2,5  | No. modules                                         | 2                              |
| Electrocod                                      | 0131                   | Material                                            | Technopolymer                  |

## **DIMENSIONAL**







## TECHNICAL SYMBOLOGY



## STANDARDS/APPROVALS