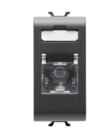

| Category    | Telephone socket-outlet | Description | RJ11               |
|-------------|-------------------------|-------------|--------------------|
| Colour      | Satin black             | Connection  | Screw-on terminals |
| No. modules | 1                       | Electrocod  | 3720               |
| Material    | Technopolymer           |             |                    |