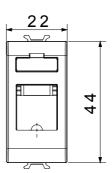

ical alarm signalling and emergency lighting management. The ChoruSmart modular devices are available in five colours, glossy white, satin white, natural beige, satin black and lacquered titanium and in various sizes from 1/2, 1, 2 and 3 modules. Thanks to the mounting supports for rectangular, square and round boxes, endless combinations can be created with the ChoruSmart range of plates.

| Category    | Telephone socket-outlet | Description | RJ11               |
|-------------|-------------------------|-------------|--------------------|
| Colour      | Satin black             | Connection  | Screw-on terminals |
| No. modules | 1                       | Electrocod  | 3720               |
| Material    | Technopolymer           |             |                    |



## DIMENSIONAL





## STANDARDS/APPROVALS



www.gewiss.com sat@gewiss.com Last update 01/11/2024 Data, measures, designs and pictures are shown only as informative purposes, and could be changed without previous notice