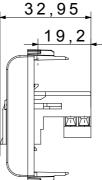

hnical alarm signalling and emergency lighting management. The ChoruSmart modular devices are available in five colours, glossy white, satin white, natural beige, satin black and lacquered titanium and in various sizes from 1/2, 1, 2 and 3 modules. Thanks to the mounting supports for rectangular, square and round boxes, endless combinations can be created with the ChoruSmart range of plates.

| Category    | Telephone socket-outlet | Description | RJ11               |
|-------------|-------------------------|-------------|--------------------|
| Colour      | Satin black             | Connection  | Screw-on terminals |
| No. modules | 1                       | Electrocod  | 3720               |
| Material    | Technopolymer           |             |                    |



## DIMENSIONAL





## STANDARDS/APPROVALS



www.gewiss.com sat@gewiss.com Last update 01/11/2024 Data, measures, designs and pictures are shown only as informative purposes, and could be changed without previous notice