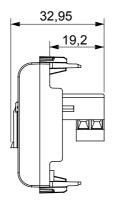

chnical alarm signalling and emergency lighting management. The ChoruSmart modular devices are available in five colours, glossy white, satin white, natural beige, satin black and lacquered titanium and in various sizes from 1/2, 1, 2 and 3 modules. Thanks to the mounting supports for rectangular, square and round boxes, endless combinations can be created with the ChoruSmart range of plates.

| Category   | Telephone socket-outlet | Description | RJ11               |
|------------|-------------------------|-------------|--------------------|
| Colour     | Satin black             | Туре        | Screw-on terminals |
| Connection | Screw-on terminals      | No. modules | 2                  |
| Electrocod | 3720                    | Material    | Technopolymer      |



## **DIMENSIONAL**





## STANDARDS/APPROVALS