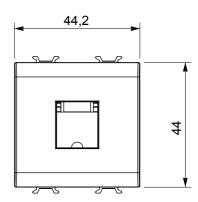

nical alarm signalling and emergency lighting management. The ChoruSmart modular devices are available in five colours, glossy white, satin white, natural beige, satin black and lacquered titanium and in various sizes from 1/2, 1, 2 and 3 modules. Thanks to the mounting supports for rectangular, square and round boxes, endless combinations can be created with the ChoruSmart range of plates.

| Category   | Telephone socket-outlet | Description | RJ11               |
|------------|-------------------------|-------------|--------------------|
| Colour     | Satin black             | Туре        | Screw-on terminals |
| Connection | Screw-on terminals      | No. modules | 2                  |
| Electrocod | 3720                    | Material    | Technopolymer      |



## **DIMENSIONAL**





## STANDARDS/APPROVALS