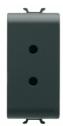

| Category    | SELV socket   | Description   | 2P - 6A - 24V |
|-------------|---------------|---------------|---------------|
| Colour      | Satin black   | For plug pins | Ø 3 mm        |
| No. modules | 1             | Electrocod    | 0131          |
| Material    | Technopolymer |               |               |