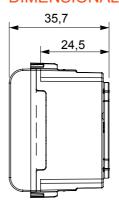

rds) signal pick-up, climate control, comfort management, technical alarm signalling and emergency lighting management. The ChoruSmart modular devices are available in five colours, glossy white, satin white, natural beige, satin black and lacquered titanium and in various sizes from 1/2, 1, 2 and 3 modules. Thanks to the mounting supports for rectangular, square and round boxes, endless combinations can be created with the ChoruSmart range of plates.

| Category    | SELV socket   | Description   | 2P - 6A - 24V |
|-------------|---------------|---------------|---------------|
| Colour      | Satin black   | For plug pins | Ø 3 mm        |
| No. modules | 1             | Electrocod    | 0131          |
| Material    | Technopolymer |               |               |



## **DIMENSIONAL**





## STANDARDS/APPROVALS