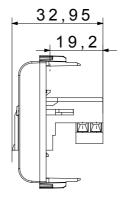

ional standards) signal pick-up, climate control, comfort management, technical alarm signalling and emergency lighting management. The ChoruSmart modular devices are available in five colours, glossy white, satin white, natural beige, satin black and lacquered titanium and in various sizes from 1/2, 1, 2 and 3 modules. Thanks to the mounting supports for rectangular, square and round boxes, endless combinations can be created with the ChoruSmart range of plates.

| Category    | Telephone socket-outlet | Description | RJ11               |
|-------------|-------------------------|-------------|--------------------|
| Colour      | Ivory                   | Connection  | Screw-on terminals |
| No. modules | 1                       | Material    | Technopolymer      |

## **DIMENSIONAL**







## STANDARDS/APPROVALS

## UK C€