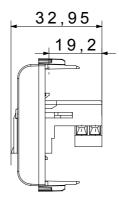

al alarm signalling and emergency lighting management. The ChoruSmart modular devices are available in five colours, glossy white, satin white, natural beige, satin black and lacquered titanium and in various sizes from 1/2, 1, 2 and 3 modules. Thanks to the mounting supports for rectangular, square and round boxes, endless combinations can be created with the ChoruSmart range of plates.

| Category    | Telephone socket-outlet | Description | RJ11               |
|-------------|-------------------------|-------------|--------------------|
| Colour      | Glossy Titanium         | Connection  | Screw-on terminals |
| No. modules | 1                       | Electrocod  | 3720               |
| Material    | Technopolymer           |             |                    |

## **DIMENSIONAL**







## STANDARDS/APPROVALS