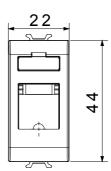

alarm signalling and emergency lighting management. The ChoruSmart modular devices are available in five colours, glossy white, satin white, natural beige, satin black and lacquered titanium and in various sizes from 1/2, 1, 2 and 3 modules. Thanks to the mounting supports for rectangular, square and round boxes, endless combinations can be created with the ChoruSmart range of plates.

| Category    | Telephone socket-outlet | Description | RJ11               |
|-------------|-------------------------|-------------|--------------------|
| Colour      | Glossy Titanium         | Connection  | Screw-on terminals |
| No. modules | 1                       | Electrocod  | 3720               |
| Material    | Technopolymer           |             |                    |

## **DIMENSIONAL**







## STANDARDS/APPROVALS