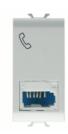

| Category   | Telephone socket-outlet | Description | 6 contacts    |
|------------|-------------------------|-------------|---------------|
| Colour     | Glossy white            | Standard    | British       |
| Connection | Screw-on terminals      | No. modules | 1             |
| Electrocod | 3721                    | Material    | Technopolymer |