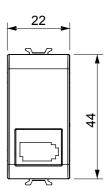

comfort management, technical alarm signalling and emergency lighting management. The ChoruSmart modular devices are available in five colours, glossy white, satin white, natural beige, satin black and lacquered titanium and in various sizes from 1/2, 1, 2 and 3 modules. Thanks to the mounting supports for rectangular, square and round boxes, endless combinations can be created with the ChoruSmart range of plates.

| Category   | Telephone socket-outlet | Description | 6 contacts    |
|------------|-------------------------|-------------|---------------|
| Colour     | Glossy white            | Standard    | British       |
| Connection | Screw-on terminals      | No. modules | 1             |
| Electrocod | 3721                    | Material    | Technopolymer |



## **DIMENSIONAL**





## STANDARDS/APPROVALS