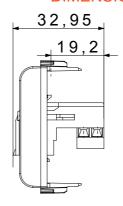

al alarm signalling and emergency lighting management. The ChoruSmart modular devices are available in five colours, glossy white, satin white, natural beige, satin black and lacquered titanium and in various sizes from 1/2, 1, 2 and 3 modules. Thanks to the mounting supports for rectangular, square and round boxes, endless combinations can be created with the ChoruSmart range of plates.

| Category    | Telephone socket-outlet | Description | RJ11               |
|-------------|-------------------------|-------------|--------------------|
| Colour      | Natural satin beige     | Connection  | Screw-on terminals |
| No. modules | 1                       | Electrocod  | 3720               |
| Material    | Technopolymer           |             |                    |

## **DIMENSIONAL**







## STANDARDS/APPROVALS

## UK C€