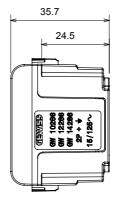

5 °C                   |
| Glow Wire Test                                      | 850 °C                         | Terminal grip on cable traction | > 50 N                   |
| Terminal tightening capacity                        | min. 0,75 - max. 2x4           | Terminal tightening capacity    | min. 0,5 - max. 2x2,5    |
| stranded cables (mm²)                               |                                | solid cables (mm²)              |                          |
| No. modules                                         | 1                              | Electrocod                      | 0131                     |
| Material                                            | Technopolymer                  |                                 |                          |

#### **DIMENSIONAL**







#### **TECHNICAL SYMBOLOGY**



### STANDARDS/APPROVALS