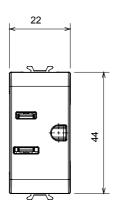

°C                   |
| Glow Wire Test                                      | 850 °C                         | Terminal grip on cable traction | > 50 N                   |
| Terminal tightening capacity                        | min. 0,75 - max. 2x4           | Terminal tightening capacity    | min. 0,5 - max. 2x2,5    |
| stranded cables (mm²)                               |                                | solid cables (mm²)              |                          |
| No. modules                                         | 1                              | Electrocod                      | 0131                     |
| Material                                            | Technopolymer                  |                                 |                          |

#### **DIMENSIONAL**







#### **TECHNICAL SYMBOLOGY**



### STANDARDS/APPROVALS