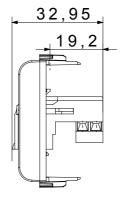

al alarm signalling and emergency lighting management. The ChoruSmart modular devices are available in five colours, glossy white, satin white, natural beige, satin black and lacquered titanium and in various sizes from 1/2, 1, 2 and 3 modules. Thanks to the mounting supports for rectangular, square and round boxes, endless combinations can be created with the ChoruSmart range of plates.

| Category    | Telephone socket-outlet | Description | RJ11               |
|-------------|-------------------------|-------------|--------------------|
| Colour      | Satin White             | Connection  | Screw-on terminals |
| No. modules | 1                       | Electrocod  | 3720               |
| Material    | Technopolymer           |             |                    |

## **DIMENSIONAL**







## STANDARDS/APPROVALS

## UK C€