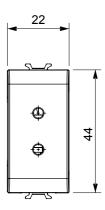

s) signal pick-up, climate control, comfort management, technical alarm signalling and emergency lighting management. The ChoruSmart modular devices are available in five colours, glossy white, satin white, natural beige, satin black and lacquered titanium and in various sizes from 1/2, 1, 2 and 3 modules. Thanks to the mounting supports for rectangular, square and round boxes, endless combinations can be created with the ChoruSmart range of plates.

| Category    | SELV socket   | Description   | 2P - 6A - 24V |
|-------------|---------------|---------------|---------------|
| Colour      | Satin White   | For plug pins | Ø 3 mm        |
| No. modules | 1             | Electrocod    | 0131          |
| Material    | Technopolymer |               |               |



## **DIMENSIONAL**





## STANDARDS/APPROVALS