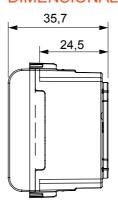

rds) signal pick-up, climate control, comfort management, technical alarm signalling and emergency lighting management. The ChoruSmart modular devices are available in five colours, glossy white, satin white, natural beige, satin black and lacquered titanium and in various sizes from 1/2, 1, 2 and 3 modules. Thanks to the mounting supports for rectangular, square and round boxes, endless combinations can be created with the ChoruSmart range of plates.

| Category    | SELV socket   | Description   | 2P - 6A - 24V |
|-------------|---------------|---------------|---------------|
| Colour      | Satin White   | For plug pins | Ø 3 mm        |
| No. modules | 1             | Electrocod    | 0131          |
| Material    | Technopolymer |               |               |



## **DIMENSIONAL**





## STANDARDS/APPROVALS