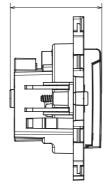

shields  |
| Type of terminals                          | With screw                                     | Fixing                          | With clutches/Screws |
| Glow wire test                             | 850 °C                                         | Thermo-pressure with ball       | 125 °C               |
| Resistance at test voltage                 | 2000 V at 50 Hz for 1 minute                   | Insulation resistance           | > 5 MOhm             |
| Prolonged operation socket (no.of position | on changes) 10.000 at In 250 V ac cosφ=0,8     | Terminal grip on cable traction | > 50 N               |
| Terminal tightening capacity0,5-2x2,5 mm   | n² rigid cables - 0,75-2x4 mm² flexible cables | Standard                        | IEC 60884-1          |

## DIMENSIONAL

1.9





## **TECHNICAL SYMBOLOGY**



STANDARDS/APPROVALS



www.gewiss.com sat@gewiss.com Last update 01/11/2024 Data, measures, designs and pictures are shown only as informative purposes, and could be changed without previous notice