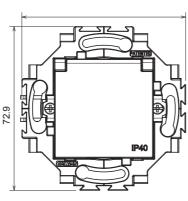

y shields  |
| Type of terminals                          | With screw                                     | Fixing                          | With clutches/Screws |
| Glow wire test                             | 850 °C                                         | Thermo-pressure with ball       | 125 °C               |
| Resistance at test voltage                 | 2000 V at 50 Hz for 1 minute                   | Insulation resistance           | > 5 MOhm             |
| Prolonged operation socket (no.of position | on changes) 10.000 at In 250 V ac cosφ=0,8     | Terminal grip on cable traction | > 50 N               |
| Terminal tightening capacity0,5-2x2,5 mm   | n² rigid cables - 0,75-2x4 mm² flexible cables | Standard                        | IEC 60884-1          |

## DIMENSIONAL

1.9





## **TECHNICAL SYMBOLOGY**



STANDARDS/APPROVALS



www.gewiss.com sat@gewiss.com Last update 01/11/2024 Data, measures, designs and pictures are shown only as informative purposes, and could be changed without previous notice