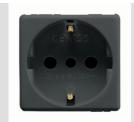

| Category                        | Socket-Outlet                | Description                                         | 2P+E - 16A                     |
|---------------------------------|------------------------------|-----------------------------------------------------|--------------------------------|
| Colour                          | Black                        | Voltage                                             | 250 V ac                       |
| Earth pit                       | Side and central             | Standard                                            | Italian / German               |
| Characteristics                 | With screw                   | For plug pins                                       | Ø 4 / 4.8 mm                   |
| Туре                            | P30                          | Standard                                            | CEI 23-50 / IEC 60884-1        |
| Resistance at test voltage      | 2000 V at 50 Hz for 1 minute | Prolonged operation switch (no.of position changes) | 10.000 at In 250 V ac cosφ=0,8 |
| Thermo-pressure with ball       | 125 °C                       | Glow Wire Test                                      | 850 °C                         |
| Terminal grip on cable traction | > 50 N                       | Terminal tightening capacity                        | min. 0,75 - max. 2x4           |
|                                 |                              | stranded cables (mm <sup>2</sup> )                  |                                |
| Terminal tightening capacity    | min. 0,5 - max. 2x2,5        | No. SYSTEM modules                                  | 2                              |
| solid cables (mm <sup>2</sup> ) |                              |                                                     |                                |
| Material                        | Technopolymer                | Electrocod                                          | 0131                           |