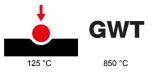

| Category                        | Socket-Outlet                | Description                                         | 2P+E - 16A                     |
|---------------------------------|------------------------------|-----------------------------------------------------|--------------------------------|
| Colour                          | Black                        | Voltage                                             | 250 V ac                       |
| Earth pit                       | Side and central             | Standard                                            | Italian / German               |
| Characteristics                 | With screw                   | For plug pins                                       | Ø 4 / 4.8 mm                   |
| Туре                            | P30                          | Standard                                            | CEI 23-50 / IEC 60884-1        |
| Resistance at test voltage      | 2000 V at 50 Hz for 1 minute | Prolonged operation switch (no.of position changes) | 10.000 at In 250 V ac cosφ=0,8 |
| Thermo-pressure with ball       | 125 °C                       | Glow Wire Test                                      | 850 °C                         |
| Terminal grip on cable traction | > 50 N                       | Terminal tightening capacity                        | min. 0,75 - max. 2x4           |
|                                 |                              | stranded cables (mm <sup>2</sup> )                  |                                |
| Terminal tightening capacity    | min. 0,5 - max. 2x2,5        | No. SYSTEM modules                                  | 2                              |
| solid cables (mm <sup>2</sup> ) |                              |                                                     |                                |
| Material                        | Technopolymer                | Electrocod                                          | 0131                           |