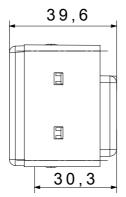

|
| Glow Wire Test                                      | 850 °C                         | Terminal grip on cable traction | > 50 N                       |
| Terminal tightening capacity                        | min. 0,75 - max. 2x4           | Terminal tightening capacity    | min. 0,5 - max. 2x2,5        |
| stranded cables (mm²)                               |                                | solid cables (mm²)              |                              |
| No. SYSTEM modules                                  | 2                              | Material                        | Technopolymer                |
| Electrocod                                          | 0131                           |                                 |                              |



## **DIMENSIONAL**





## **TECHNICAL SYMBOLOGY**



## STANDARDS/APPROVALS