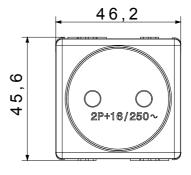

|
| Glow Wire Test                                      | 850 °C                         | Terminal grip on cable traction | > 50 N                       |
| Terminal tightening capacity                        | min. 0,75 - max. 2x4           | Terminal tightening capacity    | min. 0,5 - max. 2x2,5        |
| stranded cables (mm²)                               |                                | solid cables (mm²)              |                              |
| No. SYSTEM modules                                  | 2                              | Material                        | Technopolymer                |
| Electrocod                                          | 0131                           |                                 |                              |



## **DIMENSIONAL**





## **TECHNICAL SYMBOLOGY**



## STANDARDS/APPROVALS