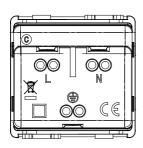

5 °C                       |
| Glow Wire Test                                      | 850 °C                         | Terminal grip on cable traction | > 50 N                       |
| Terminal tightening capacity                        | min. 0,75 - max. 2x4           | Terminal tightening capacity    | min. 0,5 - max. 2x2,5        |
| stranded cables (mm²)                               |                                | solid cables (mm²)              |                              |
| No. SYSTEM modules                                  | 2                              | Material                        | Technopolymer                |
| Electrocod                                          | 0131                           |                                 |                              |



## **DIMENSIONAL**





## **TECHNICAL SYMBOLOGY**



## STANDARDS/APPROVALS