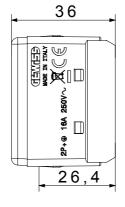

minute | Prolonged operation switch (no.of position changes) | 10.000 at In 250 V ac cosφ=0,8 |
| Thermo-pressure with ball                       | 125 °C                       | Glow Wire Test                                      | 850 °C                         |
| Terminal grip on cable traction                 | > 50 N                       | Terminal tightening capacity stranded cables (mm²)  | min. 0,75 - max. 2x4           |
| Terminal tightening capacity solid cables (mm²) | min. 0,5 - max. 2x2,5        | No. SYSTEM modules                                  | 1                              |
| Material                                        | Technopolymer                | Electrocod                                          | 0131                           |

## **DIMENSIONAL**







## **TECHNICAL SYMBOLOGY**



## STANDARDS/APPROVALS