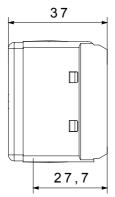

|
| Terminal grip on cable traction | > 50 N                       | Terminal tightening capacity                        | min. 0,75 - max. 2x4           |
|                                 |                              | stranded cables (mm²)                               |                                |
| Terminal tightening capacity    | min. 0,5 - max. 2x2,5        | No. SYSTEM modules                                  | 1                              |
| solid cables (mm²)              |                              |                                                     |                                |
| Material                        | Technopolymer                | Electrocod                                          | 0131                           |



## **DIMENSIONAL**





## **TECHNICAL SYMBOLOGY**



## STANDARDS/APPROVALS