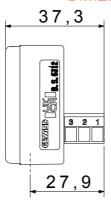

| Category           | Telephone socket-outlet | Description | British 6 contacts |
|--------------------|-------------------------|-------------|--------------------|
| Colour             | Black                   | Standard    | British            |
| Cables type        | -                       | Connection  | Screw-on terminals |
| No. SYSTEM modules | 1                       | Material    | Technopolymer      |
| Electrocod         | 3721                    |             |                    |