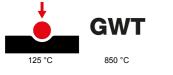

| Category                        | Socket-Outlet                | Description                                         | 2P+E - 10A                     |
|---------------------------------|------------------------------|-----------------------------------------------------|--------------------------------|
| Colour                          | Black                        | Voltage                                             | 250 V ac                       |
| Earth pit                       | -                            | Standard                                            | Australian                     |
| Characteristics                 | -                            | For plug pins                                       | Flat                           |
| Wiring terminals                | With screw                   | Standard                                            | IEC 60884-1; AS/NZS 3112       |
| Resistance at test voltage      | 2000 V at 50 Hz for 1 minute | Prolonged operation switch (no.of position changes) | 10.000 at In 250 V ac cosφ=0,8 |
| Thermo-pressure with ball       | 125 °C                       | Glow Wire Test                                      | 850 °C                         |
| Terminal grip on cable traction | > 50 N                       | Terminal tightening capacity                        | min. 1,5 - max. 2x4            |
|                                 |                              | stranded cables (mm <sup>2</sup> )                  |                                |
| Terminal tightening capacity    | min. 1,5 - max. 2x2,5        | No. SYSTEM modules                                  | 2                              |
| solid cables (mm <sup>2</sup> ) |                              |                                                     |                                |
| Material                        | Technopolymer                | Electrocod                                          | 0131                           |