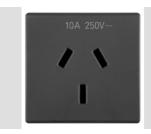

| Category                        | Socket-Outlet                | Description                                         | 2P+E - 10A                     |
|---------------------------------|------------------------------|-----------------------------------------------------|--------------------------------|
| Colour                          | Black                        | Voltage                                             | 250 V ac                       |
| Earth pit                       | -                            | Standard                                            | Australian                     |
| Characteristics                 | -                            | For plug pins                                       | Flat                           |
| Wiring terminals                | With screw                   | Standard                                            | IEC 60884-1; AS/NZS 3112       |
| Resistance at test voltage      | 2000 V at 50 Hz for 1 minute | Prolonged operation switch (no.of position changes) | 10.000 at In 250 V ac cosφ=0,8 |
| Thermo-pressure with ball       | 125 °C                       | Glow Wire Test                                      | 850 °C                         |
| Terminal grip on cable traction | > 50 N                       | Terminal tightening capacity                        | min. 1,5 - max. 2x4            |
|                                 |                              | stranded cables (mm <sup>2</sup> )                  |                                |
| Terminal tightening capacity    | min. 1,5 - max. 2x2,5        | No. SYSTEM modules                                  | 2                              |
| solid cables (mm <sup>2</sup> ) |                              |                                                     |                                |
| Material                        | Technopolymer                | Electrocod                                          | 0131                           |