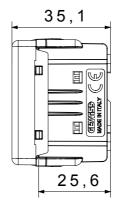

|
| Glow Wire Test                                      | 850 °C                         | Terminal grip on cable traction | > 50 N                       |
| Terminal tightening capacity                        | min. 0,75 - max. 2x4           | Terminal tightening capacity    | min. 0,5 - max. 2x2,5        |
| stranded cables (mm²)                               |                                | solid cables (mm²)              |                              |
| No. SYSTEM modules                                  | 1                              | Material                        | Technopolymer                |
| Electrocod                                          | 0131                           |                                 |                              |



## **DIMENSIONAL**





## **TECHNICAL SYMBOLOGY**



## STANDARDS/APPROVALS