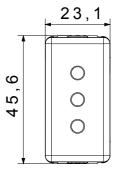

|
| Glow Wire Test                                      | 850 °C                         | Terminal grip on cable traction | > 50 N                       |
| Terminal tightening capacity                        | min. 0,75 - max. 2x4           | Terminal tightening capacity    | min. 0,5 - max. 2x2,5        |
| stranded cables (mm²)                               |                                | solid cables (mm²)              |                              |
| No. SYSTEM modules                                  | 1                              | Material                        | Technopolymer                |
| Electrocod                                          | 0131                           |                                 |                              |



## **DIMENSIONAL**





## **TECHNICAL SYMBOLOGY**



## STANDARDS/APPROVALS