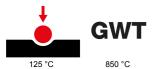

| Category                        | Socket-Outlet                | Description                                         | 2P+E - 13 A                    |
|---------------------------------|------------------------------|-----------------------------------------------------|--------------------------------|
| Colour                          | White                        | Voltage                                             | 250 V ac                       |
| Earth pit                       | -                            | Standard                                            | British standard               |
| Characteristics                 | With safety shields          | For plug pins                                       | Flat                           |
| Wiring terminals                | With screw                   | Standard                                            | IEC 60884-1; BS 1363-2         |
| Resistance at test voltage      | 2000 V at 50 Hz for 1 minute | Prolonged operation switch (no.of position changes) | 10.000 at In 250 V ac cosφ=0,8 |
| Thermo-pressure with ball       | 125 °C                       | Glow Wire Test                                      | 850 °C                         |
| Terminal grip on cable traction | > 50 N                       | Terminal tightening capacity                        | min. 1,5 - max. 2x4            |
|                                 |                              | stranded cables (mm²)                               |                                |
| Terminal tightening capacity    | min. 1,5 - max. 2x2,5        | No. SYSTEM modules                                  | 2                              |
| solid cables (mm²)              |                              |                                                     |                                |
| Material                        | Technopolymer                | Electrocod                                          | 0131                           |

## STANDARDS/APPROVALS