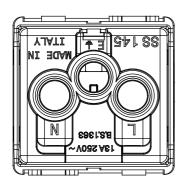

| Category                        | Socket-Outlet                | Description                                         | 2P+E - 13 A                    |
|---------------------------------|------------------------------|-----------------------------------------------------|--------------------------------|
| Colour                          | White                        | Voltage                                             | 250 V ac                       |
| Earth pit                       | -                            | Standard                                            | British standard               |
| Characteristics                 | With safety shields          | For plug pins                                       | Flat                           |
| Wiring terminals                | With screw                   | Standard                                            | IEC 60884-1; BS 1363-2         |
| Resistance at test voltage      | 2000 V at 50 Hz for 1 minute | Prolonged operation switch (no.of position changes) | 10.000 at In 250 V ac cosφ=0,8 |
| Thermo-pressure with ball       | 125 °C                       | Glow Wire Test                                      | 850 °C                         |
| Terminal grip on cable traction | > 50 N                       | Terminal tightening capacity                        | min. 1,5 - max. 2x4            |
|                                 |                              | stranded cables (mm²)                               |                                |
| Terminal tightening capacity    | min. 1,5 - max. 2x2,5        | No. SYSTEM modules                                  | 2                              |
| solid cables (mm²)              |                              |                                                     |                                |
| Material                        | Technopolymer                | Electrocod                                          | 0131                           |