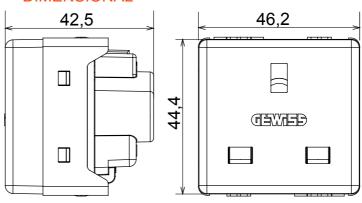

|
| Terminal grip on cable traction | > 50 N                       | Terminal tightening capacity                        | min. 1,5 - max. 2x4            |
|                                 |                              | stranded cables (mm²)                               |                                |
| Terminal tightening capacity    | min. 1,5 - max. 2x2,5        | No. SYSTEM modules                                  | 2                              |
| solid cables (mm²)              |                              |                                                     |                                |
| Material                        | Technopolymer                | Electrocod                                          | 0131                           |



## **DIMENSIONAL**



## **TECHNICAL SYMBOLOGY**



## STANDARDS/APPROVALS