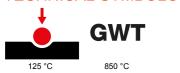

| Category                        | Socket-Outlet                | Description                                         | 2P+E - 15A - 125V ac           |
|---------------------------------|------------------------------|-----------------------------------------------------|--------------------------------|
| Colour                          | White                        | Voltage                                             | 250/125V AC                    |
| Earth pit                       | -                            | Standard                                            | USA                            |
| Characteristics                 | -                            | For plug pins                                       | Flat parallel horizontal       |
| Wiring terminals                | With screw                   | Standard                                            | IEC 60884-1                    |
| Resistance at test voltage      | 2000 V at 50 Hz for 1 minute | Prolonged operation switch (no.of position changes) | 10.000 at In 250 V ac cosφ=0,8 |
| Thermo-pressure with ball       | 125 °C                       | Glow Wire Test                                      | 850 °C                         |
| Terminal grip on cable traction | > 50 N                       | Terminal tightening capacity                        | min. 0,75 - max. 2x4           |
|                                 |                              | stranded cables (mm²)                               |                                |
| Terminal tightening capacity    | min. 0,5 - max. 2x2,5        | No. SYSTEM modules                                  | 1                              |
| solid cables (mm²)              |                              |                                                     |                                |
| Material                        | Technopolymer                | Electrocod                                          | 0131                           |