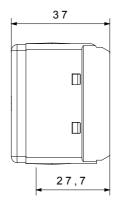

|
| Terminal grip on cable traction | > 50 N                       | Terminal tightening capacity                        | min. 0,75 - max. 2x4           |
|                                 |                              | stranded cables (mm²)                               |                                |
| Terminal tightening capacity    | min. 0,5 - max. 2x2,5        | No. SYSTEM modules                                  | 1                              |
| solid cables (mm²)              |                              |                                                     |                                |
| Material                        | Technopolymer                | Electrocod                                          | 0131                           |

## **DIMENSIONAL**







## **TECHNICAL SYMBOLOGY**



## STANDARDS/APPROVALS