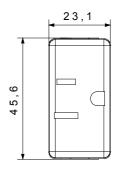

|
| Terminal grip on cable traction | > 50 N                       | Terminal tightening capacity                        | min. 0,75 - max. 2x4           |
|                                 |                              | stranded cables (mm²)                               |                                |
| Terminal tightening capacity    | min. 0,5 - max. 2x2,5        | No. SYSTEM modules                                  | 1                              |
| solid cables (mm²)              |                              |                                                     |                                |
| Material                        | Technopolymer                | Electrocod                                          | 0131                           |

## **DIMENSIONAL**







## **TECHNICAL SYMBOLOGY**



## STANDARDS/APPROVALS