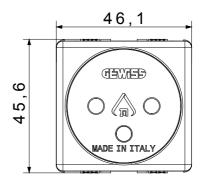

| Prolonged operation switch (no.of position changes) | 10.000 at In 250 V ac cosφ=0,8 |
| Thermo-pressure with ball                       | 125 °C                      | Glow Wire Test                                      | 850 °C                         |
| Terminal grip on cable traction                 | > 50 N                      | Terminal tightening capacity stranded cables (mm²)  | min. 0,75 - max. 2x4           |
| Terminal tightening capacity solid cables (mm²) | min. 0,5 - max. 2x2,5       | ` '                                                 | 2                              |
| Material                                        | Technopolymer               | Electrocod                                          | 0131                           |

## **DIMENSIONAL**







## **TECHNICAL SYMBOLOGY**



## STANDARDS/APPROVALS