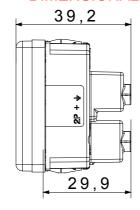

| Prolonged operation switch (no.of position changes) | 10.000 at In 250 V ac cosφ=0,8 |
| Thermo-pressure with ball                       | 125 °C                      | Glow Wire Test                                      | 850 °C                         |
| Terminal grip on cable traction                 | > 50 N                      | Terminal tightening capacity stranded cables (mm²)  | min. 0,75 - max. 2x4           |
| Terminal tightening capacity solid cables (mm²) | min. 0,5 - max. 2x2,5       | ` '                                                 | 2                              |
| Material                                        | Technopolymer               | Electrocod                                          | 0131                           |

## **DIMENSIONAL**







## **TECHNICAL SYMBOLOGY**



## STANDARDS/APPROVALS