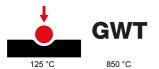

| Category                                        | Socket-Outlet               | Description                                         | 2P+E - 16A                     |
|-------------------------------------------------|-----------------------------|-----------------------------------------------------|--------------------------------|
| Colour                                          | White                       | Voltage                                             | 250 V ac                       |
| Earth pit                                       | -                           | Standard                                            | Israeli                        |
| Characteristics                                 | With safety shields         | For plug pins                                       | Round Ø 4 / 4.4 mm             |
| Wiring terminals                                | With screw                  | Туре                                                | -                              |
| Standard                                        | IEC 60884-1; SI 32 part 1.1 | Resistance at test voltage                          | 2000 V at 50 Hz for 1 minute   |
| Insulation resistance                           | > 5 MOhm                    | Prolonged operation switch (no.of position changes) | 10.000 at In 250 V ac cosφ=0,8 |
| Thermo-pressure with ball                       | 125 °C                      | Glow Wire Test                                      | 850 °C                         |
| Terminal grip on cable traction                 | > 50 N                      | Terminal tightening capacity stranded cables (mm²)  | min. 0,75 - max. 2x4           |
| Terminal tightening capacity solid cables (mm²) | min. 0,5 - max. 2x2,5       | ` '                                                 | 2                              |
| Material                                        | Technopolymer               | Electrocod                                          | 0131                           |