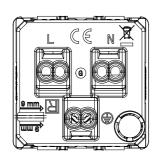

| Prolonged operation switch (no.of position changes) | 10.000 at In 250 V ac cosφ=0,8 |
| Thermo-pressure with ball                       | 125 °C                      | Glow Wire Test                                      | 850 °C                         |
| Terminal grip on cable traction                 | > 50 N                      | Terminal tightening capacity stranded cables (mm²)  | min. 0,75 - max. 2x4           |
| Terminal tightening capacity solid cables (mm²) | min. 0,5 - max. 2x2,5       | ` '                                                 | 2                              |
| Material                                        | Technopolymer               | Electrocod                                          | 0131                           |

## **DIMENSIONAL**







## **TECHNICAL SYMBOLOGY**



## STANDARDS/APPROVALS