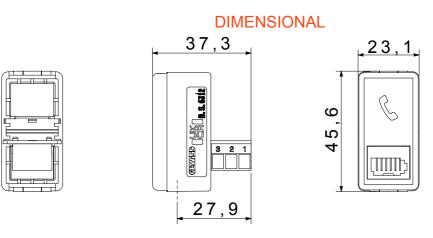

complete range that is able to satisfy all design, functional and installation requirements. Colour and finiture: glossy white, bright and versatile

The range includes commands, socket- outlets, protection, indicators, connectors and devices for the control, safety and comfort of your home.

| Category           | Telephone socket-outlet | Description | British 6 contacts |
|--------------------|-------------------------|-------------|--------------------|
| Colour             | White                   | Standard    | British            |
| Cables type        | -                       | Connection  | Screw-on terminals |
| No. SYSTEM modules | 1                       | Material    | Technopolymer      |
| Electrocod         | 3721                    |             |                    |



## STANDARDS/APPROVALS



GEWISS S.p.A. Via Domenico Bosatelli 1 24069 Cenate Sotto - Bergamo - Italy tel. +39 035 94 61 11 fax +39 035 94 69 09 www.gewiss.com sat@gewiss.com Last update 01/11/2024 Data, measures, designs and pictures are shown only as informative purposes, and could be changed without previous notice