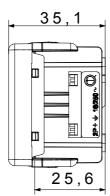

5 °C                    |
| Glow Wire Test                                      | 850 °C                         | Terminal grip on cable traction | > 50 N                    |
| Terminal tightening capacity                        | min. 0,75 - max. 2x4           | Terminal tightening capacity    | min. 0,5 - max. 2x2,5     |
| stranded cables (mm <sup>2</sup> )                  |                                | solid cables (mm <sup>2</sup> ) |                           |
| No. SYSTEM modules                                  | 1                              | Material                        | Technopolymer             |
| Electrocod                                          | 0131                           |                                 |                           |

## DIMENSIONAL







## **TECHNICAL SYMBOLOGY**



STANDARDS/APPROVALS



www.gewiss.com sat@gewiss.com Last update 01/11/2024 Data, measures, designs and pictures are shown only as informative purposes, and could be changed without previous notice