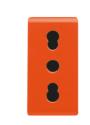

| Category                                            | Socket-Outlet                  | Description                     | 2P+E - 16 A Dual amperage |
|-----------------------------------------------------|--------------------------------|---------------------------------|---------------------------|
| Group                                               | for dedicated lines            | Colour                          | Orange                    |
| Voltage                                             | 250 V ac                       | Earth pit                       | -                         |
| Standard                                            | English                        | Characteristics                 | With safety shields       |
| For plug pins                                       | Ø 4 / 5 mm                     | Wiring terminals                | With screw                |
| Туре                                                | P17-11                         | Standard                        | CEI 23-50                 |
| Resistance at test voltage                          | 2000 V at 50 Hz for 1 minute   | Insulation resistance           | > 5 MOhm                  |
| Prolonged operation switch (no.of position changes) | 10.000 at In 250 V ac cosφ=0,8 | Thermo-pressure with ball       | 125 °C                    |
| Glow Wire Test                                      | 850 °C                         | Terminal grip on cable traction | > 50 N                    |
| Terminal tightening capacity                        | min. 0,75 - max. 2x4           | Terminal tightening capacity    | min. 0,5 - max. 2x2,5     |
| stranded cables (mm <sup>2</sup> )                  |                                | solid cables (mm <sup>2</sup> ) |                           |
| No. SYSTEM modules                                  | 1                              | Material                        | Technopolymer             |
| Electrocod                                          | 0131                           |                                 |                           |