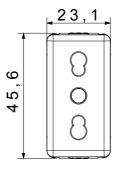

°C                    |
| Glow Wire Test                                      | 850 °C                         | Terminal grip on cable traction | > 50 N                    |
| Terminal tightening capacity                        | min. 0,75 - max. 2x4           | Terminal tightening capacity    | min. 0,5 - max. 2x2,5     |
| stranded cables (mm <sup>2</sup> )                  |                                | solid cables (mm <sup>2</sup> ) |                           |
| No. SYSTEM modules                                  | 1                              | Material                        | Technopolymer             |
| Electrocod                                          | 0131                           |                                 |                           |

## DIMENSIONAL







## **TECHNICAL SYMBOLOGY**



STANDARDS/APPROVALS



www.gewiss.com sat@gewiss.com Last update 01/11/2024 Data, measures, designs and pictures are shown only as informative purposes, and could be changed without previous notice