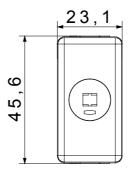

| Centre distance              | 0 mm                              |
| Thermo-pressure with ball    | -             | Glow Wire Test               | O° 0                              |
| Terminal tightening capacity | -             | Terminal tightening capacity | -                                 |
| stranded cables (mm²)        |               | solid cables (mm²)           |                                   |
| Colour                       | Black         | No. SYSTEM modules           | 1                                 |
| Cable fixing                 | With screw    | Case                         | Pressure casting zamak metal body |
| Material                     | Technopolymer | Electrocod                   | 0131                              |



## **DIMENSIONAL**





## **TECHNICAL SYMBOLOGY**



## STANDARDS/APPROVALS