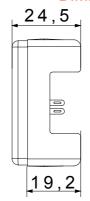

| Centre distance              | 0 mm                              |
| Thermo-pressure with ball    | -             | Glow Wire Test               | O° 0                              |
| Terminal tightening capacity | -             | Terminal tightening capacity | -                                 |
| stranded cables (mm²)        |               | solid cables (mm²)           |                                   |
| Colour                       | Black         | No. SYSTEM modules           | 1                                 |
| Cable fixing                 | With screw    | Case                         | Pressure casting zamak metal body |
| Material                     | Technopolymer | Electrocod                   | 0131                              |



## **DIMENSIONAL**





## **TECHNICAL SYMBOLOGY**



## STANDARDS/APPROVALS