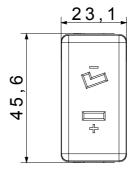

| Flat                 | Centre distance              | 12.4 mm                 |
| Thermo-pressure with ball    | 125 °C               | Glow Wire Test               | 850 °C                  |
| Terminal tightening capacity | min. 0,75 - max. 2x4 | Terminal tightening capacity | min. 0,5 - max. 2x2,5   |
| stranded cables (mm²)        |                      | solid cables (mm²)           |                         |
| Colour                       | White                | No. SYSTEM modules           | 1                       |
| Cable fixing                 | With screw           | Material                     | Technopolymer           |
| Electrocod                   | 0131                 |                              |                         |

## **DIMENSIONAL**







## **TECHNICAL SYMBOLOGY**



## STANDARDS/APPROVALS