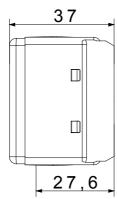

s                | Flat                 | Centre distance              | 12.4 mm                 |
| Thermo-pressure with ball    | 125 °C               | Glow Wire Test               | 850 °C                  |
| Terminal tightening capacity | min. 0,75 - max. 2x4 | Terminal tightening capacity | min. 0,5 - max. 2x2,5   |
| stranded cables (mm²)        |                      | solid cables (mm²)           |                         |
| Colour                       | White                | No. SYSTEM modules           | 1                       |
| Cable fixing                 | With screw           | Material                     | Technopolymer           |
| Electrocod                   | 0131                 |                              |                         |

## **DIMENSIONAL**







## **TECHNICAL SYMBOLOGY**



## STANDARDS/APPROVALS