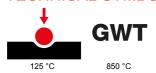

The range includes commands, socket- outlets, protection, indicators, connectors and devices for the control, safety and comfort of your home.

| Category                     | -                    | Description                  | 2P - 6A - 24V polarized |
|------------------------------|----------------------|------------------------------|-------------------------|
| For plug pins                | Flat                 | Centre distance              | 12.4 mm                 |
| Thermo-pressure with ball    | 125 °C               | Glow Wire Test               | 850 °C                  |
| Terminal tightening capacity | min. 0,75 - max. 2x4 | Terminal tightening capacity | min. 0,5 - max. 2x2,5   |
| stranded cables (mm²)        |                      | solid cables (mm²)           |                         |
| Colour                       | White                | No. SYSTEM modules           | 1                       |
| Cable fixing                 | With screw           | Material                     | Technopolymer           |
| Electrocod                   | 0131                 |                              |                         |