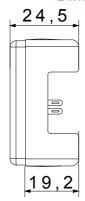

ion                  | For loudspeaker |
|------------------------------|---------|------------------------------|-----------------|
| For plug pins                | -       | Centre distance              | 0 mm            |
| Thermo-pressure with ball    | -       | Glow Wire Test               | 0°C             |
| Terminal tightening capacity | -       | Terminal tightening capacity | -               |
| stranded cables (mm²)        |         | solid cables (mm²)           |                 |
| Colour                       | White   | No. SYSTEM modules           | 1               |
| Cable fixing                 | Weld-in | Material                     | Technopolymer   |
| Electrocod                   | 3720    |                              |                 |



## **DIMENSIONAL**





## **TECHNICAL SYMBOLOGY**



## STANDARDS/APPROVALS