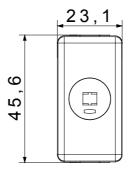

n                  | For loudspeaker |
|------------------------------|---------|------------------------------|-----------------|
| For plug pins                | -       | Centre distance              | 0 mm            |
| Thermo-pressure with ball    | -       | Glow Wire Test               | 0°C             |
| Terminal tightening capacity | -       | Terminal tightening capacity | -               |
| stranded cables (mm²)        |         | solid cables (mm²)           |                 |
| Colour                       | White   | No. SYSTEM modules           | 1               |
| Cable fixing                 | Weld-in | Material                     | Technopolymer   |
| Electrocod                   | 3720    |                              |                 |



## **DIMENSIONAL**





## **TECHNICAL SYMBOLOGY**



## STANDARDS/APPROVALS