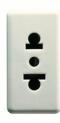

| Category                        | Power                        | Description                                         | 2P+E - 15A                     |
|---------------------------------|------------------------------|-----------------------------------------------------|--------------------------------|
| Colour                          | White                        | Voltage                                             | 250/125V AC                    |
| Earth pit                       | -                            | Standard                                            | Euro-USA                       |
| Characteristics                 | -                            | For plug pins                                       | Ø 4 mm/ flat                   |
| Wiring terminals                | With screw                   | Standard                                            | IEC 60884-1                    |
| Resistance at test voltage      | 2000 V at 50 Hz for 1 minute | Prolonged operation switch (no.of position changes) | 10.000 at In 250 V ac cosφ=0,8 |
| Thermo-pressure with ball       | 125 °C                       | Glow Wire Test                                      | 850 °C                         |
| Terminal grip on cable traction | > 50 N                       | Terminal tightening capacity                        | min. 0,75 - max. 2x4           |
|                                 |                              | stranded cables (mm²)                               |                                |
| Terminal tightening capacity    | min. 0,5 - max. 2x2,5        | No. SYSTEM modules                                  | 1                              |
| solid cables (mm²)              |                              |                                                     |                                |
| Material                        | Technopolymer                | Electrocod                                          | 0131                           |