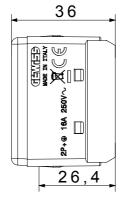

|
| Terminal grip on cable traction | > 50 N                       | Terminal tightening capacity                        | min. 0,75 - max. 2x4           |
|                                 |                              | stranded cables (mm²)                               |                                |
| Terminal tightening capacity    | min. 0,5 - max. 2x2,5        | No. SYSTEM modules                                  | 1                              |
| solid cables (mm²)              |                              |                                                     |                                |
| Material                        | Technopolymer                | Electrocod                                          | 0131                           |

## **DIMENSIONAL**







## **TECHNICAL SYMBOLOGY**



## STANDARDS/APPROVALS