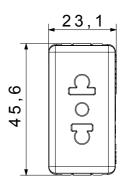

|
| Terminal grip on cable traction | > 50 N                       | Terminal tightening capacity                        | min. 0,75 - max. 2x4           |
|                                 |                              | stranded cables (mm²)                               |                                |
| Terminal tightening capacity    | min. 0,5 - max. 2x2,5        | No. SYSTEM modules                                  | 1                              |
| solid cables (mm²)              |                              |                                                     |                                |
| Material                        | Technopolymer                | Electrocod                                          | 0131                           |

## **DIMENSIONAL**







## **TECHNICAL SYMBOLOGY**



## STANDARDS/APPROVALS