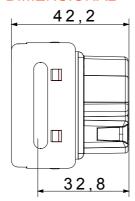

|
| Terminal grip on cable traction | > 50 N                       | Terminal tightening capacity                        | min. 1,5 - max. 2x4            |
|                                 |                              | stranded cables (mm²)                               |                                |
| Terminal tightening capacity    | min. 1,5 - max. 2x2,5        | No. SYSTEM modules                                  | 2                              |
| solid cables (mm²)              |                              |                                                     |                                |
| Material                        | Technopolymer                | Electrocod                                          | 0131                           |



## **DIMENSIONAL**





## **TECHNICAL SYMBOLOGY**



## STANDARDS/APPROVALS