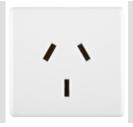

| Category                        | Power                        | Description                                         | 2P+E - 10A                     |
|---------------------------------|------------------------------|-----------------------------------------------------|--------------------------------|
| Colour                          | White                        | Voltage                                             | 250 V ac                       |
| Earth pit                       | -                            | Standard                                            | Argentinian                    |
| Characteristics                 | -                            | For plug pins                                       | Flat                           |
| Wiring terminals                | With screw                   | Standard                                            | IEC 60884-1                    |
| Resistance at test voltage      | 2000 V at 50 Hz for 1 minute | Prolonged operation switch (no.of position changes) | 10.000 at In 250 V ac cosφ=0,8 |
| Thermo-pressure with ball       | 125 °C                       | Glow Wire Test                                      | 850 °C                         |
| Terminal grip on cable traction | > 50 N                       | Terminal tightening capacity                        | min. 1,5 - max. 2x4            |
|                                 |                              | stranded cables (mm²)                               |                                |
| Terminal tightening capacity    | min. 1,5 - max. 2x2,5        | No. SYSTEM modules                                  | 2                              |
| solid cables (mm²)              |                              |                                                     |                                |
| Material                        | Technopolymer                | Electrocod                                          | 0131                           |