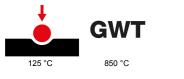

| Category                        | Power                        | Description                                         | 2x2P+E 16A Dual amp.           |
|---------------------------------|------------------------------|-----------------------------------------------------|--------------------------------|
| Colour                          | White                        | Voltage                                             | 250 V ac                       |
| Earth pit                       | -                            | Standard                                            | English                        |
| Characteristics                 | With safety shields          | For plug pins                                       | Ø 4 / 5 mm                     |
| Wiring terminals                | With screw                   | Туре                                                | P17-11                         |
| Resistance at test voltage      | 2000 V at 50 Hz for 1 minute | Prolonged operation switch (no.of position changes) | 10.000 at In 250 V ac cosφ=0,8 |
| Thermo-pressure with ball       | 125 °C                       | Glow Wire Test                                      | 850 °C                         |
| Terminal grip on cable traction | > 50 N                       | Terminal tightening capacity                        | min. 0,75 - max. 2x4           |
|                                 |                              | stranded cables (mm <sup>2</sup> )                  |                                |
| Terminal tightening capacity    | min. 0,5 - max. 2x2,5        | No. SYSTEM modules                                  | 2                              |
| solid cables (mm <sup>2</sup> ) |                              |                                                     |                                |
| Material                        | Technopolymer                | Electrocod                                          | 0131                           |