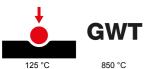

| Category                        | Power                        | Description                                         | 2P+E - 10A - type 12           |
|---------------------------------|------------------------------|-----------------------------------------------------|--------------------------------|
| Colour                          | White                        | Voltage                                             | 250 V ac                       |
| Earth pit                       | -                            | Standard                                            | Swiss                          |
| Characteristics                 | -                            | For plug pins                                       | Ø 4 mm                         |
| Wiring terminals                | With screw                   | Standard                                            | IEC 60884-1                    |
| Resistance at test voltage      | 2000 V at 50 Hz for 1 minute | Prolonged operation switch (no.of position changes) | 10.000 at In 250 V ac cosφ=0,8 |
| Thermo-pressure with ball       | 125 °C                       | Glow Wire Test                                      | 850 °C                         |
| Terminal grip on cable traction | > 50 N                       | Terminal tightening capacity                        | min. 0,75 - max. 2x4           |
|                                 |                              | stranded cables (mm²)                               |                                |
| Terminal tightening capacity    | min. 0,5 - max. 2x2,5        | No. SYSTEM modules                                  | 1                              |
| solid cables (mm²)              |                              |                                                     |                                |
| Material                        | Technopolymer                | Electrocod                                          | 0131                           |