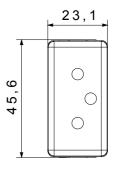

|
| Terminal grip on cable traction | > 50 N                       | Terminal tightening capacity                        | min. 0,75 - max. 2x4           |
|                                 |                              | stranded cables (mm²)                               |                                |
| Terminal tightening capacity    | min. 0,5 - max. 2x2,5        | No. SYSTEM modules                                  | 1                              |
| solid cables (mm²)              |                              |                                                     |                                |
| Material                        | Technopolymer                | Electrocod                                          | 0131                           |

## **DIMENSIONAL**







## **TECHNICAL SYMBOLOGY**



## STANDARDS/APPROVALS