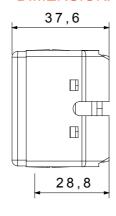

|
| Terminal grip on cable traction | > 50 N                       | Terminal tightening capacity                        | min. 0,75 - max. 2x4           |
|                                 |                              | stranded cables (mm²)                               |                                |
| Terminal tightening capacity    | min. 0,5 - max. 2x2,5        | No. SYSTEM modules                                  | 1                              |
| solid cables (mm²)              |                              |                                                     |                                |
| Material                        | Technopolymer                | Electrocod                                          | 0131                           |

## **DIMENSIONAL**







## **TECHNICAL SYMBOLOGY**



## STANDARDS/APPROVALS