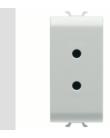

## Product Data Sheet GW10451AB

**CHORUSMART - Domestic range** 

A range of ChoruSmart modular devices and plates made of antibacterial technopolymer in a glossy white finish, suitable for use in hospitals, nursing homes, schools and wherever cleanness and hygiene are essential. The effective silver-ion antibacterial treatment can reduce bacterial growth by 99% within 24 hours and has been verified by certified laboratory testing in accordance with standard ISO 22196 (analysis of major strains of Staphylococcus aureus and E. coli bacterial species).

| Category   | SELV socket  | Description   | 2P - 6A - 24V              |
|------------|--------------|---------------|----------------------------|
| Colour     | Glossy white | For plug pins | Ø 3 mm                     |
| Standard   | ISO 22196    | No. modules   | 1                          |
| Electrocod | 0131         | Material      | Antibacterial tecnopolymer |