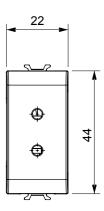

ossy white finish, suitable for use in hospitals, nursing homes, schools and wherever cleanness and hygiene are essential. The effective silver-ion antibacterial treatment can reduce bacterial growth by 99% within 24 hours and has been verified by certified laboratory testing in accordance with standard ISO 22196 (analysis of major strains of Staphylococcus aureus and E. coli bacterial species).

| Category   | SELV socket  | Description   | 2P - 6A - 24V              |
|------------|--------------|---------------|----------------------------|
| Colour     | Glossy white | For plug pins | Ø 3 mm                     |
| Standard   | ISO 22196    | No. modules   | 1                          |
| Electrocod | 0131         | Material      | Antibacterial tecnopolymer |



## **DIMENSIONAL**





## STANDARDS/APPROVALS