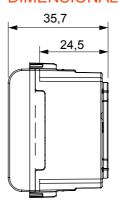

glossy white finish, suitable for use in hospitals, nursing homes, schools and wherever cleanness and hygiene are essential. The effective silver-ion antibacterial treatment can reduce bacterial growth by 99% within 24 hours and has been verified by certified laboratory testing in accordance with standard ISO 22196 (analysis of major strains of Staphylococcus aureus and E. coli bacterial species).

| Category   | SELV socket  | Description   | 2P - 6A - 24V              |
|------------|--------------|---------------|----------------------------|
| Colour     | Glossy white | For plug pins | Ø 3 mm                     |
| Standard   | ISO 22196    | No. modules   | 1                          |
| Electrocod | 0131         | Material      | Antibacterial tecnopolymer |



## **DIMENSIONAL**





## STANDARDS/APPROVALS