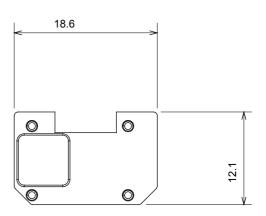

black and lacquered titanium and in various sizes from 1/2, 1, 2 and 3 modules. Thanks to the mounting supports for rectangular, square and round boxes, endless combinations can be created with the ChoruSmart range of plates.

| Category                  | Interchangeable symbol | Туре           | Illuminable |
|---------------------------|------------------------|----------------|-------------|
| Colour                    | Transparent            | Standard       | EN 60669-1  |
| Thermo-pressure with ball | 125 °C                 | Glow Wire Test | 850 °C      |
| Suitable for              | General services       | Symbol         | Alarm       |
| Material                  | Technopolymer          | Electrocod     | 0130        |







## STANDARDS/APPROVALS





## **DIMENSIONAL**