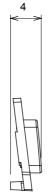

n black and lacquered titanium and in various sizes from 1/2, 1, 2 and 3 modules. Thanks to the mounting supports for rectangular, square and round boxes, endless combinations can be created with the ChoruSmart range of plates.

| Category                  | Interchangeable symbol | Туре           | Illuminable |
|---------------------------|------------------------|----------------|-------------|
| Colour                    | Transparent            | Standard       | EN 60669-1  |
| Thermo-pressure with ball | 125 °C                 | Glow Wire Test | 850 °C      |
| Suitable for              | General services       | Symbol         | Alarm       |
| Material                  | Technopolymer          | Electrocod     | 0130        |







## STANDARDS/APPROVALS





## **DIMENSIONAL**