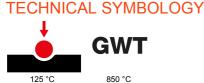

| Category                  | Interchangeable symbol | Туре           | Illuminable |
|---------------------------|------------------------|----------------|-------------|
| Colour                    | Transparent            | Standard       | EN 60669-1  |
| Thermo-pressure with ball | 125 °C                 | Glow Wire Test | 850 °C      |
| Suitable for              | General services       | Symbol         | Alarm       |
| Material                  | Technopolymer          | Electrocod     | 0130        |