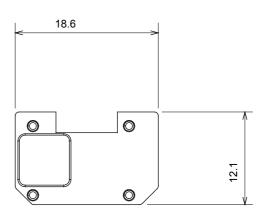

ural beige, satin black and lacquered titanium and in various sizes from 1/2, 1, 2 and 3 modules. Thanks to the mounting supports for rectangular, square and round boxes, endless combinations can be created with the ChoruSmart range of plates.

| Category                  | Interchangeable symbol | Туре           | Illuminable |
|---------------------------|------------------------|----------------|-------------|
| Colour                    | Transparent            | Standard       | EN 60669-1  |
| Thermo-pressure with ball | 125 °C                 | Glow Wire Test | 850 °C      |
| Suitable for              | General services       | Symbol         | Nurse       |
| Material                  | Technopolymer          | Electrocod     | 0130        |







## STANDARDS/APPROVALS