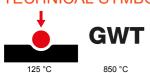

| Category                  | Interchangeable symbol | Туре           | Illuminable |
|---------------------------|------------------------|----------------|-------------|
| Colour                    | Transparent            | Standard       | EN 60669-1  |
| Thermo-pressure with ball | 125 °C                 | Glow Wire Test | 850 °C      |
| Suitable for              | General services       | Symbol         | Nurse       |
| Material                  | Technopolymer          | Electrocod     | 0130        |