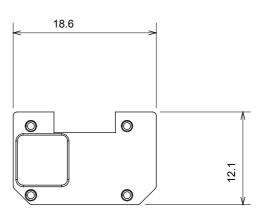

uered titanium and in various sizes from 1/2, 1, 2 and 3 modules. Thanks to the mounting supports for rectangular, square and round boxes, endless combinations can be created with the ChoruSmart range of plates.

| Category                  | Interchangeable symbol | Туре           | Illuminable     |
|---------------------------|------------------------|----------------|-----------------|
| Colour                    | Transparent            | Standard       | EN 60669-1      |
| Thermo-pressure with ball | 125 °C                 | Glow Wire Test | 850 °C          |
| Suitable for              | General services       | Symbol         | Dimmer increase |
| Material                  | Technopolymer          | Electrocod     | 0130            |









## STANDARDS/APPROVALS

850 °C