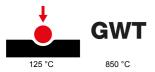

| Category                  | Interchangeable symbol | Туре           | Illuminable        |
|---------------------------|------------------------|----------------|--------------------|
| Colour                    | Transparent            | Standard       | EN 60669-1         |
| Thermo-pressure with ball | 125 °C                 | Glow Wire Test | 850 °C             |
| Suitable for              | General services       | Symbol         | RIGHT - LEFT arrow |
| Material                  | Technopolymer          | Electrocod     | 0130               |