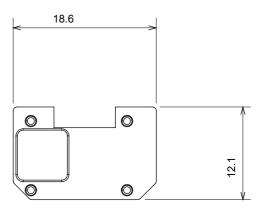

s from 1/2, 1, 2 and 3 modules. Thanks to the mounting supports for rectangular, square and round boxes, endless combinations can be created with the ChoruSmart range of plates.

| Category                  | Interchangeable symbol | Туре           | Illuminable        |
|---------------------------|------------------------|----------------|--------------------|
| Colour                    | Transparent            | Standard       | EN 60669-1         |
| Thermo-pressure with ball | 125 °C                 | Glow Wire Test | 850 °C             |
| Suitable for              | General services       | Symbol         | RIGHT - LEFT arrow |
| Material                  | Technopolymer          | Electrocod     | 0130               |







## TECHNICAL SYMBOLOGY



## STANDARDS/APPROVALS