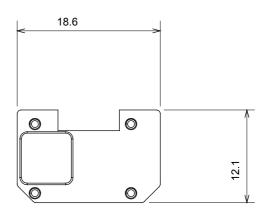

tin white, natural beige, satin black and lacquered titanium and in various sizes from 1/2, 1, 2 and 3 modules. Thanks to the mounting supports for rectangular, square and round boxes, endless combinations can be created with the ChoruSmart range of plates.

| Category                  | Interchangeable symbol | Туре           | Illuminable |
|---------------------------|------------------------|----------------|-------------|
| Colour                    | Transparent            | Standard       | EN 60669-1  |
| Thermo-pressure with ball | 125 °C                 | Glow Wire Test | 850 °C      |
| Suitable for              | Numerical services     | Symbol         | One         |
| Material                  | Technopolymer          | Electrocod     | 0130        |

**DIMENSIONAL** 









## TECHNICAL SYMBOLOGY



## STANDARDS/APPROVALS