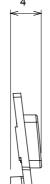

satin white, natural beige, satin black and lacquered titanium and in various sizes from 1/2, 1, 2 and 3 modules. Thanks to the mounting supports for rectangular, square and round boxes, endless combinations can be created with the ChoruSmart range of plates.

| Category                  | Interchangeable symbol | Туре           | Illuminable |
|---------------------------|------------------------|----------------|-------------|
| Colour                    | Transparent            | Standard       | EN 60669-1  |
| Thermo-pressure with ball | 125 °C                 | Glow Wire Test | 850 °C      |
| Suitable for              | Numerical services     | Symbol         | One         |
| Material                  | Technopolymer          | Electrocod     | 0130        |

**DIMENSIONAL** 









## TECHNICAL SYMBOLOGY



## STANDARDS/APPROVALS