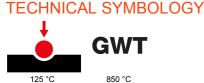

| Category                  | Interchangeable symbol | Туре           | Illuminable |
|---------------------------|------------------------|----------------|-------------|
| Colour                    | Transparent            | Standard       | EN 60669-1  |
| Thermo-pressure with ball | 125 °C                 | Glow Wire Test | 850 °C      |
| Suitable for              | Numerical services     | Symbol         | Three       |
| Material                  | Technopolymer          | Electrocod     | 0130        |