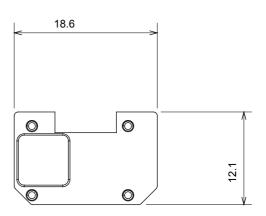

black and lacquered titanium and in various sizes from 1/2, 1, 2 and 3 modules. Thanks to the mounting supports for rectangular, square and round boxes, endless combinations can be created with the ChoruSmart range of plates.

| Category                  | Interchangeable symbol | Туре           | Illuminable |
|---------------------------|------------------------|----------------|-------------|
| Colour                    | Transparent            | Standard       | EN 60669-1  |
| Thermo-pressure with ball | 125 °C                 | Glow Wire Test | 850 °C      |
| Suitable for              | Numerical services     | Symbol         | Three       |
| Material                  | Technopolymer          | Electrocod     | 0130        |







## STANDARDS/APPROVALS





## **DIMENSIONAL**