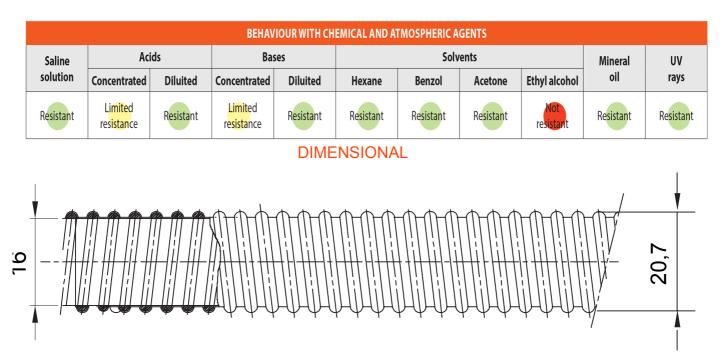

| Colour                                                                           | Black RAL 9005                                 | Material                                                       |                            | PVC             |
|----------------------------------------------------------------------------------|------------------------------------------------|----------------------------------------------------------------|----------------------------|-----------------|
| Sheath Ø (mm)                                                                    | 16                                             | Glow Wire Test                                                 |                            | 960 °C          |
| Electrocod                                                                       | 21320                                          | Resistance to compression                                      | 2                          | (Light - 320 N) |
| Resistance to impact                                                             | 3 (Medium - 2 J)                               | Resistance to bending                                          |                            | 4 (Flexible)    |
| Electrical characteristics                                                       | 2 (With electrical insulating characteristics) | Fire resistance                                                | 1 (Non-flam                | e propagating)  |
| Classification                                                                   | 2311                                           | Minimum bend radius                                            | 10 time                    | es the diameter |
| Insulation resistance                                                            | 100 MΩ a 500V for 1 minute                     | Dielectric rigidity                                            | 2000 V a 50 Hz             | for 15 minutes  |
| Protection against ingress of solid objects with revolving and fixed couplings 5 |                                                | Protection against ingress of solid objects                    | with conduit-sheath unions | 6               |
| Protection against ingress of water with revolving and fixed couplings 4         |                                                | Protection against ingress of water with conduit-sheath unions |                            | 5               |
| Tensile strength                                                                 | 1 (Very light)                                 | Suspended load capacity                                        |                            | Not applicable  |
| Standard                                                                         | EN 61386-1 EN 61386-23                         | Family                                                         |                            | Diflex          |