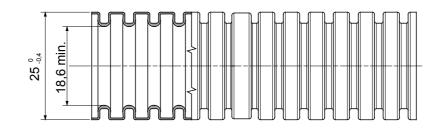

| 2 (Pliable)           |
| Electrical characteristics          | 2 (With electrical insulating characteristics) | Protection against ingress of solid objects without accessories | 0                     |
| Protection against ingress of water | 0                                              | Resistance against corrosion Not applicable to pl               | astic conduit systems |
| Fire resistance                     | 1 (Non-flame propagating)                      | Protection against ingress of solid objects with GF coupling    | 4                     |
| Standard                            | EN 61386-1 EN 61386-22                         | Classification                                                  | 22212                 |

### **DIMENSIONAL**





## **TECHNICAL SYMBOLOGY**





### STANDARDS/APPROVALS