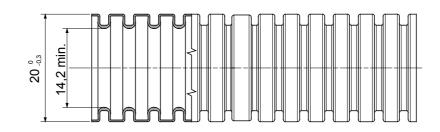

| 2 (Pliable)                  |
| Electrical characteristics          | 2 (With electrical insulating characteristics) | Protection against ingress of solid objects without accessorie | s 0                          |
| Protection against ingress of water | 0                                              | Resistance against corrosion Not applicable                    | e to plastic conduit systems |
| Fire resistance                     | 1 (Non-flame propagating)                      | Protection against ingress of solid objects with GF coupling   | 4                            |
| Standard                            | EN 61386-1 EN 61386-22                         | Classification                                                 | 22212                        |

### **DIMENSIONAL**





## **TECHNICAL SYMBOLOGY**



### STANDARDS/APPROVALS