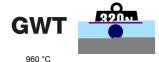

| Colour                              | Grey RAL 7035                                  | Material                                                       | PVC                          |
|-------------------------------------|------------------------------------------------|----------------------------------------------------------------|------------------------------|
| Туре                                | with cable puller                              | Conduits Ø (mm)                                                | 20                           |
| Glow Wire Test                      | 960 °C                                         | Resistance to compression                                      | 2 (Light - 320 N)            |
| Resistance to impact                | 2 (Light - 320 N)                              | Resistance to bending                                          | 2 (Pliable)                  |
| Electrical characteristics          | 2 (With electrical insulating characteristics) | Protection against ingress of solid objects without accessorie | s 0                          |
| Protection against ingress of water | 0                                              | Resistance against corrosion Not applicable                    | e to plastic conduit systems |
| Fire resistance                     | 1 (Non-flame propagating)                      | Protection against ingress of solid objects with GF coupling   | 4                            |
| Standard                            | EN 61386-1 EN 61386-22                         | Classification                                                 | 22212                        |

## **TECHNICAL SYMBOLOGY**